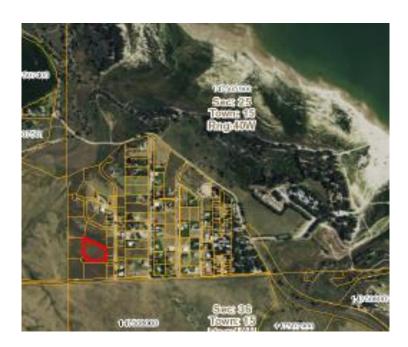

## Lot 4 Pelican Roost

Lot 4 Pelican Roost No 6-2.19 Acres 1A-2-B-B----16 STR (25 15 40) Keith County, NE

2.19 Acres with views of Lake McConaughy. This is an excellent building site. Perfect for your dream home! Great access right off the road. Close to all the action of Bayside Golf Course, Hooks Bar & Grill, and Van's Fish Camp and Marina! Covenants are available upon request. Community well! Electric is on the lot!

Directions: Take Highway 26 West from Ogallala. Turn North on Lakeview Rd. Turn West on Lakeview West Rd. and North again on Pelican Roost. The lot is on the West side of the street.

\$59,900

information believed to be accurate, but not guaranteed