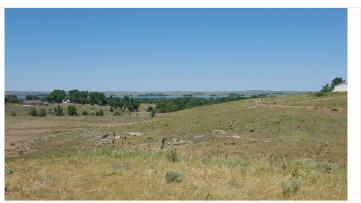

## Lot 4 Pelican Roost

Lot 4 Pelican Roost No 6-2.19 Acres 1A-2-B-B----16 STR (25 15 40) Keith County, NE

2.19 Acres with views of Lake McConaughy. This is an excellent building site. Perfect for your dream home! Great access right off the road. Close to all the action of Bayside Golf Course, Hooks Bar & Grill, and Van's Fish Camp and Marina! Covenants are available upon request. Community well! Electric is on the lot!