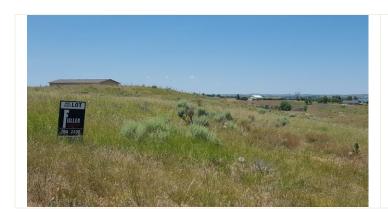

## Lot 4 Pelican Roost

Lot 4 Pelican Roost No 6-2.19 Acres 1A-2-B-B----16 STR (25 15 40) Keith County, NE

2.19 Acres with views of Lake McConaughy. This is an excellent building site. Perfect for your dream home! Great access right off the road. Close to all the action of Bayside Golf Course, Hooks Bar & Grill, and Van's Fish Camp and Marina! Covenants are available upon request. Community well! Electric is on the lot!